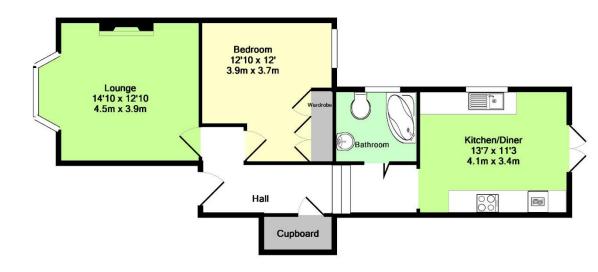

## ASKING PRICE £273,000 SHARED FREEHOLD

Total Approx. Floor Area 646 Sq.Ft. (60.0 Sq.M.)

Measurements are approximate. Not to scale. Illustrative purposes only Made with Metropix @2018

Michael Everett & Co. Regency House 61 Walton Street Walton On The Hill Surrey KT20 7RZ Tel: 01737 814877 Email: walton@michael-everett.co.uk www.michael-everett.co.uk

**Disclaimer**: This plan is an illustration and is therefore for layout guidance only. Not drawn to scale, unless stated. Whilst every care is taken in the preparation of this plan, please check all dimensions and shapes before making any decisions reliant upon them.